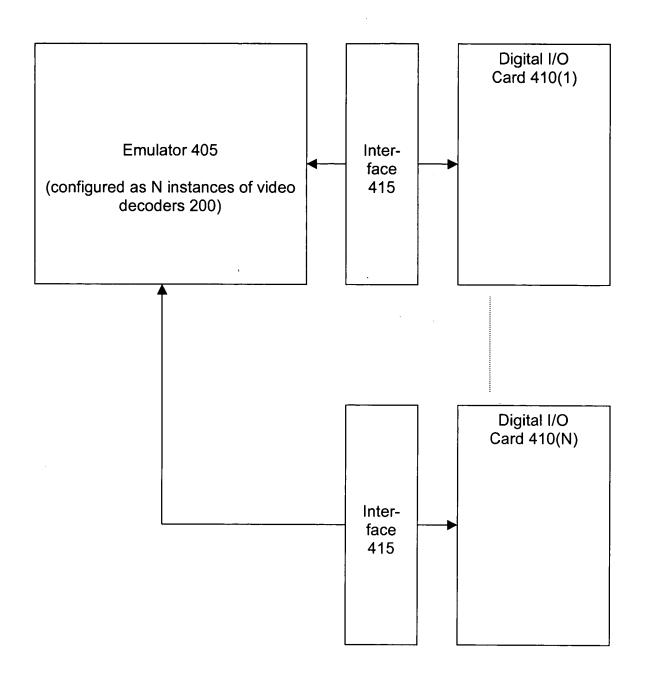

TITLE: Usage of Digital Input/Output Card as MPEG Transport Streamer INVENTOR: Shiv Kumar Gupta et al. APPLICATION NO.: TBD, CONF. NO. ; DOCKET NO. 14964US01 ATTORNEY: MPD, PHONE: 312-775-8000

FIGURE 4